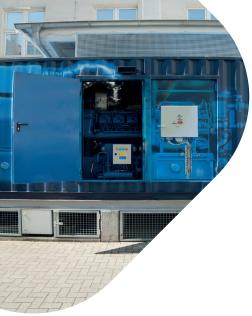

### • Redundant UPS systems 230/400 volt

- Power supply via A-B rail system and terminal boxes
- Electrical installation with surge protection and power distribution
- Emergency power system for autonomous operation