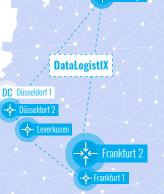

### Connectivity:

- Connection to the world's largest internet exchange point, DE-CIX
- Fail-safe fiber optic route to the "Frankfurt 1" campus
- Cisco vendor based platform
- More than 900 carriers available worldwide
- IPv6-ready
- Data-LogistIX platform for IP-access, IP-transit, Cloud Connects, Ethernet and Wavelength solution