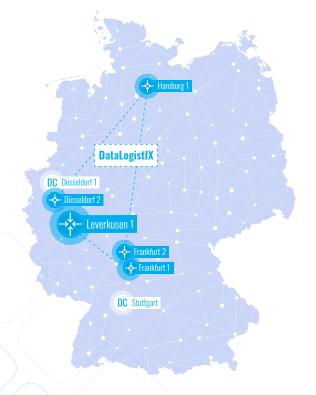

**Data center Leverkusen** 

Our Leverkusen data center is located in the heart of the Rhine-Ruhr metropolitan region. With a total area of 2,000 square meters, we offer our customers state-of-the-art IT infrastructure. The Leverkusen site is connected to the world's largest Internet exchange point, DE-CIX. Our customers thus benefit from a high level of connectivity and flexibility. High-performance Internet connections, cloud connections and Ethernet connectivity via our Data LogistIX platform complete our range of services.

# Location:

- Leverkusen, Rhine-Ruhr metropolitan region
- TIER3 classification
- 2.000 m² total area
- Colocation areas for individual racks
- Dedicated rooms and fire protection areas

## **Connectivity:**

- Connection to DE-CIX Internet exchange point
- more than 900 carriers available worldwide
- Cisco vendor based platform
- IPv6-ready
- Data-LogistIX platform for IP-access, IP-transit, Cloud Connects, Ethernet and Wavelength solution