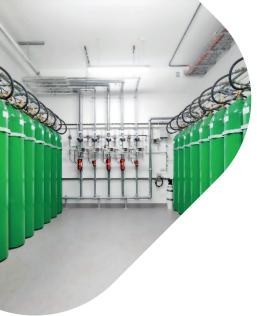

## Cooling:

- Indirect, open, adiabatic cooling
- Cold air distribution via raised floor
- Server air supply via ventilation plates
- Energy efficient racks with 2,5-15 kW

#### **Power:**

- Separate 2n power supply
- Energy-efficient n+1 UPS systems that can be expanded during operation
- Earthing and equipotential bonding connections
- TNS network and differential current monitoring