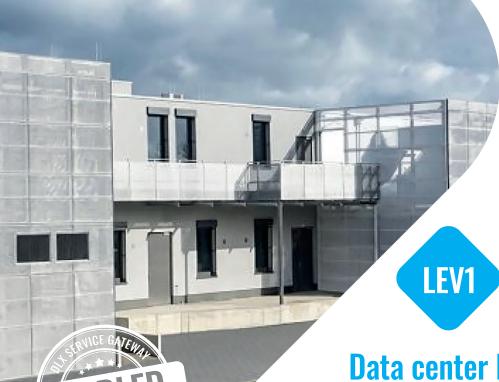

**Data center Leverkusen** 

Our Leverkusen data center is located in the heart of the Rhine-Ruhr metropolitan region. With a total area of 2,000 square meters, we offer our customers state-of-the-art IT infrastructure. The Leverkusen site is connected to the world's largest Internet exchange point, DE-CIX. Our customers thus benefit from a high level of connectivity and flexibility. High-performance Internet connections, cloud connections and Ethernet connectivity via our Data LogistIX platform complete our range of services.

The data center was built in compliance with the TIER3 standard and is certified accordingly. Multi-level systems and a 24/7 control center ensure the greatest possible protection. In addition, we take various precautions to protect our customers' hardware from damage caused by fluctuations in the power grid and thus ensure a reliable operation. A high level of IT security and fail-safety is therefore another important argument in favor of our data center location in North Rhine-Westphalia.

# Location:

- Leverkusen, Rhine-Ruhr metropolitan region
- TIER3 classification
- 2.000 m² total area
- Colocation areas for individual racks
- Dedicated rooms and fire protection areas