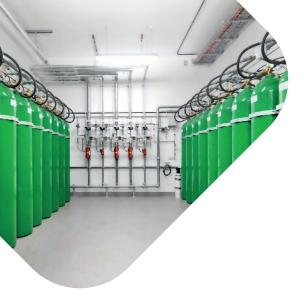

# Cooling:

- Indirect, open, adiabatic cooling
- Cold air distribution via raised floor
- Server air supply via ventilation plates
- Energy efficient racks with 2,5-15 kW

#### **Power:**

- Separate 2n power supply
- Energy-efficient n+1 UPS systems that can be expanded during operation
- Earthing and equipotential bonding connections
- TNS network and differential current monitoring