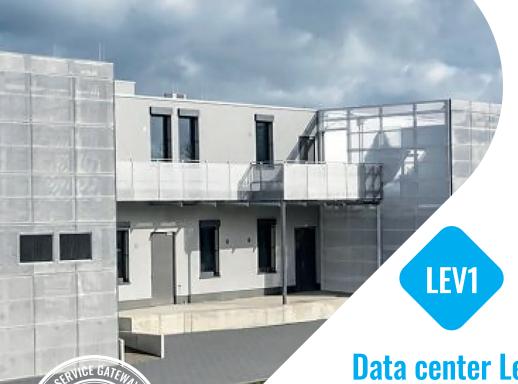

ITENOS stands for more than 25 years of ICT experience. We put our faith exclusively in state-of-the-art technologies, so we always deliver the best solution.

**Data center Leverkusen 1** 

Our Leverkusen data center is located in the heart of the Rhine-Ruhr metropolitan region. With a total area of 2,000 square meters, we offer our customers state-of-the-art IT infrastructure. The Leverkusen site is connected to the world's largest Internet exchange point, DE-CIX. Our customers thus benefit from a high level of connectivity and flexibility. High-performance Internet connections, cloud connections and Ethernet connectivity via our DataLogistIX platform complete our range of services.

The data center was built in compliance with the Tier 3 standard is certified accordingly. Multi-level security systems and a 24/7 control center ensure the greatest possible protection. In addition, we take various precautions to protect our customers' hardware from damage caused by fluctuations in the power grid and thus ensure a reliable operation. A high level of IT security and fail-safety is therefore another important argument in favor of our data center location in North Rhine-Westphalia.

# Location:

- Leverkusen, Rhine-Ruhr metropolitan region
- TIER3 classification
- 2.000 m² total area
- Colocation areas for individual racks
- Dedicated rooms and fire protection areas