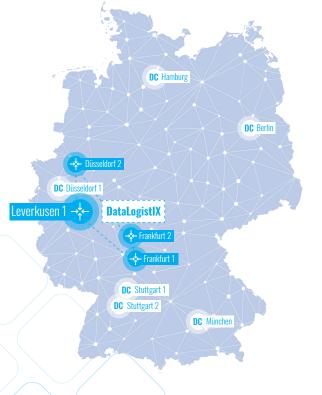

ITENOS stands for more than 25 years of ICT experience. We put our faith exclusively in state-of-the-art technologies, so we always deliver the best solution.

**Data center Leverkusen 1** 

Our Leverkusen data center is located in the heart of the Rhine-Ruhr metropolitan region. With a total area of 2,000 square meters, we offer our customers state-of-the-art IT infrastructure. The Leverkusen site is connected to the world's largest Internet exchange point, DE-CIX. Our customers thus benefit from a high level of connectivity and flexibility. High-performance Internet connections, cloud connections and Ethernet connectivity via our DataLogistIX platform complete our range of services.

# **Connectivity:**

- Connection to DE-CIX Internet exchange point
- more than 900 carriers available worldwide
- Cisco vendor based platform
- IPv6-ready
- DataLogistIX platform for IP-access, IP-transit, Cloud Connects, Ethernet and Wavelength solution