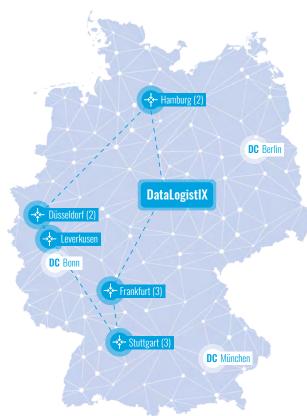

## Security right down the line

Like our data center in Leverkusen, which served as a model for planning and construction, Düsseldorf 2 (DUS2) is also an excellent strategic choice: now with three locations in North Rhine-Westphalia, we offer our customers ideal combination options and thus excellent conditions for implementing fail-safe redundancy concepts and active/active clusters. As a Tier 3 data center, DUS2 also meets the highest standards of data protection, reliability and physical security and, like all ITENOS data centers, is TÜV and ISO certified.