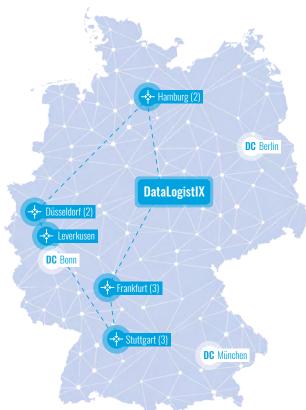

#### Connectivity

- Direct connection to DE-CIX internet exchange and Telekom node AS3320
- High-performance connectivity to more than 900 carriers worldwide
- Manufacturer-based platform from Cisco
- IPv6 ready
- DataLogistIX plattform for IP Access, IP Transit, Cloud Connects, ethernet and wavelength solution