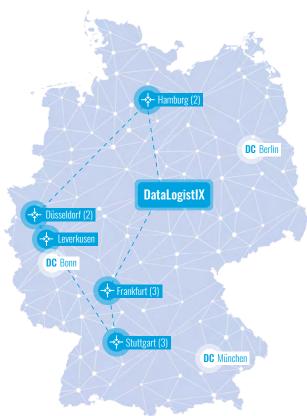

## Level-3 data center in North Rhine-Westphalia

Our Leverkusen data center is located in the heart of the Rhine-Ruhr metropolitan region. With a total area of 2,000 square meters, we offer our customers state-of-the-art IT infrastructure. The Leverkusen site is connected to the world's largest Internet exchange point, DE-CIX in Frankfurt/ Main and IPv6 ready. Our customers thus benefit from a high level of connectivity and flexibility. High-performance Internet and cloud connections as well as <a href="Ethernet">Ethernet</a> connectivity via our <a href="DataLogistIX">DataLogistIX</a> platform complete our range of services.

#### **Connectivity**

- Connection to DE-CIX Internet exchange point
- More than 900 carriers available worldwide
- Cisco vendor based platform
- IPv6 ready
- DataLogistIX platform for IP-access, IP-transit, <u>Cloud Connects</u>, Ethernet and Wavelength solution